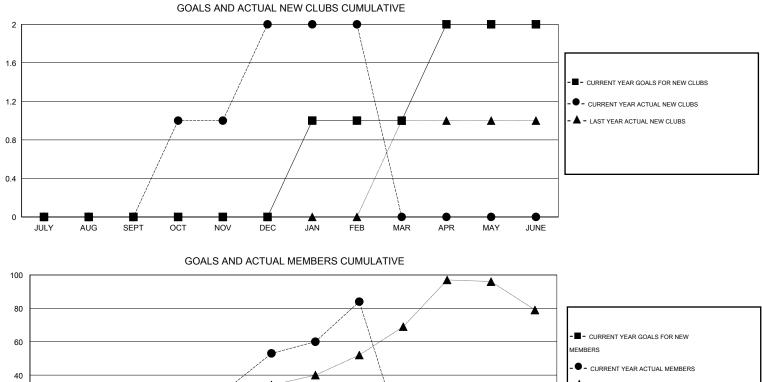

## GMT: THOMAS MATNEY

| LOCATION | ILLINUIS |
|----------|----------|

GMT CA 1

| Clubs                 |                  |           |                  | Members<br>RESULTS FOR 2015-2016 |               |                    |                                     |                    |                  |
|-----------------------|------------------|-----------|------------------|----------------------------------|---------------|--------------------|-------------------------------------|--------------------|------------------|
| RESULTS FOR 2015-2016 |                  |           |                  |                                  |               |                    |                                     |                    |                  |
| QUARTER               | NEW CLUB<br>GOAL | NEW CLUBS | DROPPED<br>CLUBS | NET<br>GAIN/LOSS                 | QUARTER       | NEW MEMBER<br>GOAL | CHARTER AND<br>NEW MEMBERS<br>ADDED | DROPPED<br>MEMBERS | NET<br>GAIN/LOSS |
| JULY/AUG/SEPT         | 0                | 0         | 2                | -2                               | JULY/AUG/SEPT | 0                  | 33                                  | 42                 | -9               |
| OCT/NOV/DEC           | 0                | 2         | 0                | 2                                | OCT/NOV/DEC   | 10                 | 112                                 | 50                 | 62               |
| JAN/FEB/MAR           | 1                | 0         | 0                | 0                                | JAN/FEB/MAR   | -5                 | 51                                  | 20                 | 31               |
| APR/MAY/JUNE          | 1                | 0         | 0                | 0                                | APR/MAY/JUNE  | 10                 | 0                                   | 0                  | 0                |

- LAST YEAR ACTUAL MEMBERS

0 -20 JULY AUG SEPT OCT NOV DEC JAN FEB JUNE MAR APR MAY ٦Г ٦Г

| 33 CLUBS OF 74 ADDED 1 OR MORE | GENDER DISTRIBUTION   |                                                                                                                  |  |
|--------------------------------|-----------------------|------------------------------------------------------------------------------------------------------------------|--|
| NEW MEMBERS                    | MALE                  | 1,264 (65.87%)                                                                                                   |  |
| J                              | FEMALE                | 655 (34.13%)                                                                                                     |  |
|                                |                       |                                                                                                                  |  |
|                                |                       | 41                                                                                                               |  |
| ASSESSMENT DATA                | FAMILY UNIT MEMBERS   |                                                                                                                  |  |
|                                | HEAD OF HOUSEHOLD     | 193                                                                                                              |  |
|                                | NON-HEAD OF HOUSEHOLD | 224                                                                                                              |  |
|                                | NEW MEMBERS           | NEW MEMBERS MALE   FEMALE FEMALE   CLICK HERE FOR HEALTH FAMILY UNIT MEMBERS   ASSESSMENT DATA HEAD OF HOUSEHOLD |  |